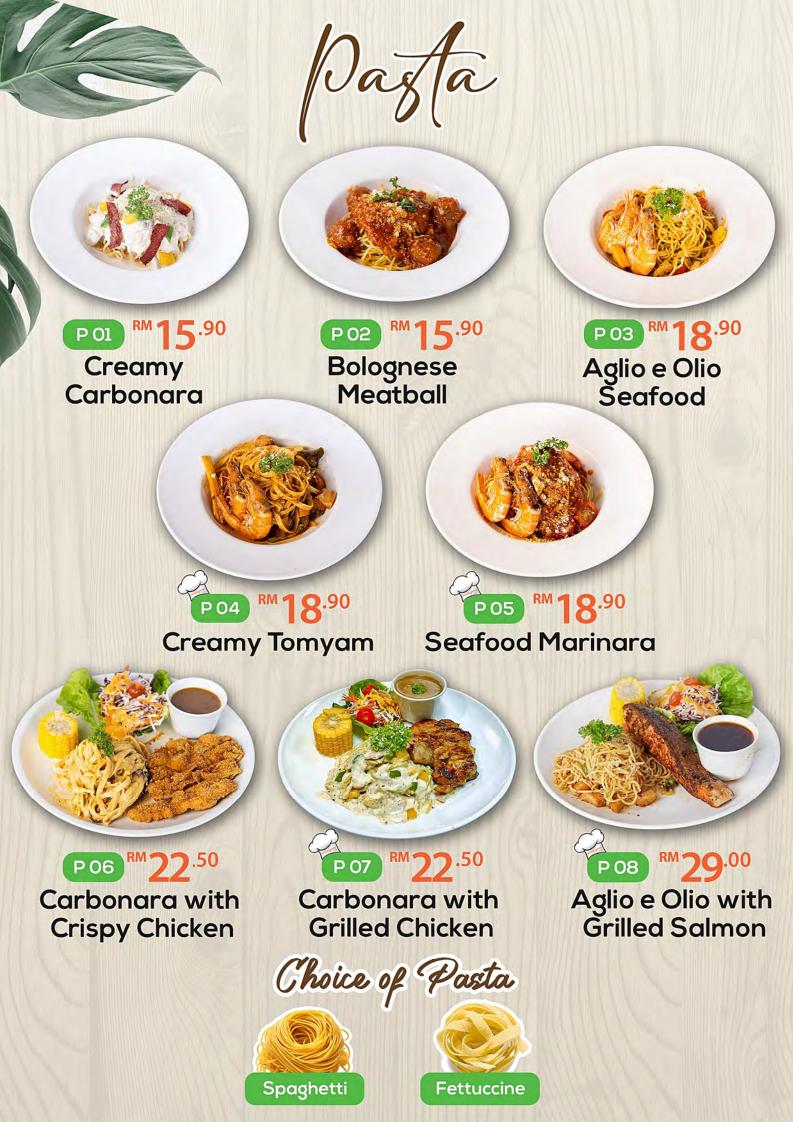

#### A 01 RM 75.00

- Pilihan Kepala Ikan (Sebelah) 1 Kari / Asam Pedas / Masak Lemak
- 2 Ayam Goreng
- 2 Sambal Udang
- Kailan Ikan Masin / Bendi Belacan (S)
- Set Ulam Sambal Belacan (S) 1
- 1 Telur Dadar (S)
- 2 Nasi Putih
- 2 Jus Epal / Oren / Tembikai

AD 01 Ayam Goreng (Paha) **RM 9.00** 

AD 06 Talapia Bakar RM 10.50

## Set B (4 pax) ▲02 RM 145.00

- 1 Pilihan Kepala Ikan (Sebiji) Kari / Asam Pedas / Masak Lemak
- 4 Ayam Goreng
- 4 Sambal Udang
- 1 Kailan Ikan Masin / Bendi Belacan / Terung Belado (M)
- 1 Set Ulam Sambal Belacan (M)
- 1 Telur Dadar (M)
- 4 Nasi Putih
- 1 Jug Jus Epal / Oren / Tembikai

# Set C (10 pax)

### A03 RM 365.00

- 2 Pilihan Kepala Ikan (Sebiji) Kari / Asam Pedas / Masak Lemak
- 10 Ayam Goreng
- 10 Sambal Udang
  - 2 Kailan Ikan Masin / Bendi Belacan / Terung Belado (L)
  - 2 Set Ulam Sambal Belacan (L)
  - 2 Telur Dadar (L)
- 10 Nasi Putih
  - 3 Jug Jus Epal / Oren / Tembikai

RM 13.00

AD 04 Jenahak Goreng RM 9.00 AD 07 Tauhu & Tempe

AD 13 Masak Lemak Siput Sedut (S) So6 Terung Belado (M) RM 15.00

#### Set A (2 pax) ▲ 04 <sup>RM</sup> 85.00

- 1 Pilihan Ikan Siakap
- 1 Ayam Salted Egg (S)
- 1 Tomyam Campur (S)
- 1 Kailan Ikan Masin / Bendi Belacan (S)
- 2 Nasi Putih
- 2 Jus Epal / Oren / Tembikai

#### Set B (4 pax) A05 RM 160.00

- 1 Pilihan Ikan Siakap
- 1 Ayam Salted Egg (M)
- 1 Udang Kam Heong / Dry Chili (M)
- 1 Telur Foo Yong (M)
- 1 Tomyam Campur (M)
- 1 Kailan Ikan Masin / Bendi Belacan (M)
- 4 Nasi Putih
- 1 Jug Jus Epal / Oren / Tembikai

Set C (10 pax)

- A 06 RM **395**.00
- 2 Pilihan Ikan Siakap
- 2 Ayam Salted Egg (L)
- 2 Udang Kam Heong / Dry Chili (L)
- 2 Telur Foo Yong (M)
- 2 Tomyam Campur (M)
- 2 Kailan Ikan Masin / Bendi Belacan (L)
- 10 Nasi Putih
  - 3 Jug Jus Epal / Oren / Tembikai

#### Set A (2 pax) A07 RM 75.00

- 1 Pilihan Ikan Siakap
- 1 Tomyam Campur (S)
- 1 Kailan Ikan Masin / Bendi Belacan (S)
- 1 Telur Dadar (S)
- 2 Nasi Putih
- 2 Jus Epal / Oren / Tembikai

#### Set B (4 pax) ▲ 08 RM 150.00

- 1 Pilihan Ikan Siakap
- 1 Ayam Goreng Kunyit / Daging Masak Merah (M)
- 1 Sotong Goreng Tepung (M)
- 1 Tomyam Campur (M)
- 1 Kailan Ikan Masin / Bendi Belacan (M)
- 1 Telur Dadar (M)
- 4 Nasi Putih
- 1 Jug Jus Epal / Oren / Tembikai

#### Set C (10 pax)

A 09

RM 375.00

- 2 Pilihan Ikan Siakap
- 2 Ayam Goreng Kunyit / Daging Masak Merah (L)
- 2 Sotong Goreng Tepung (M)
- 2 Tomyam Campur (M)
- 2 Kailan Ikan Masin / Bendi Belacan (L)
- 2 Telur Dadar (L)
- 10 Nasi Putih
- 3 Jug Jus Epal / Oren / Tembikai