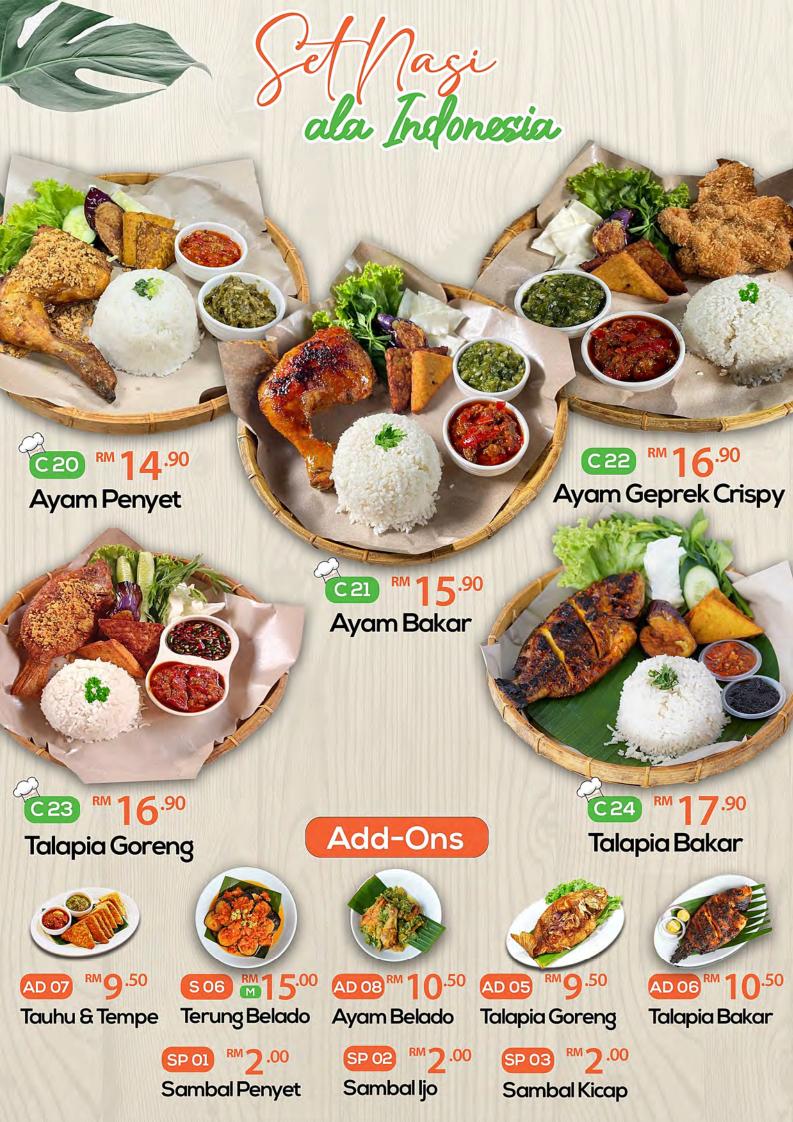

#### A 01 RM 75.00

- Pilihan Kepala Ikan (Sebelah) 1 Kari / Asam Pedas / Masak Lemak
- 2 Ayam Goreng
- 2 Sambal Udang
- Kailan Ikan Masin / Bendi Belacan (S)
- Set Ulam Sambal Belacan (S) 1
- 1 Telur Dadar (S)
- 2 Nasi Putih
- 2 Jus Epal / Oren / Tembikai

AD 01 Ayam Goreng (Paha) **RM 9.00** 

AD 06 Talapia Bakar RM 10.50