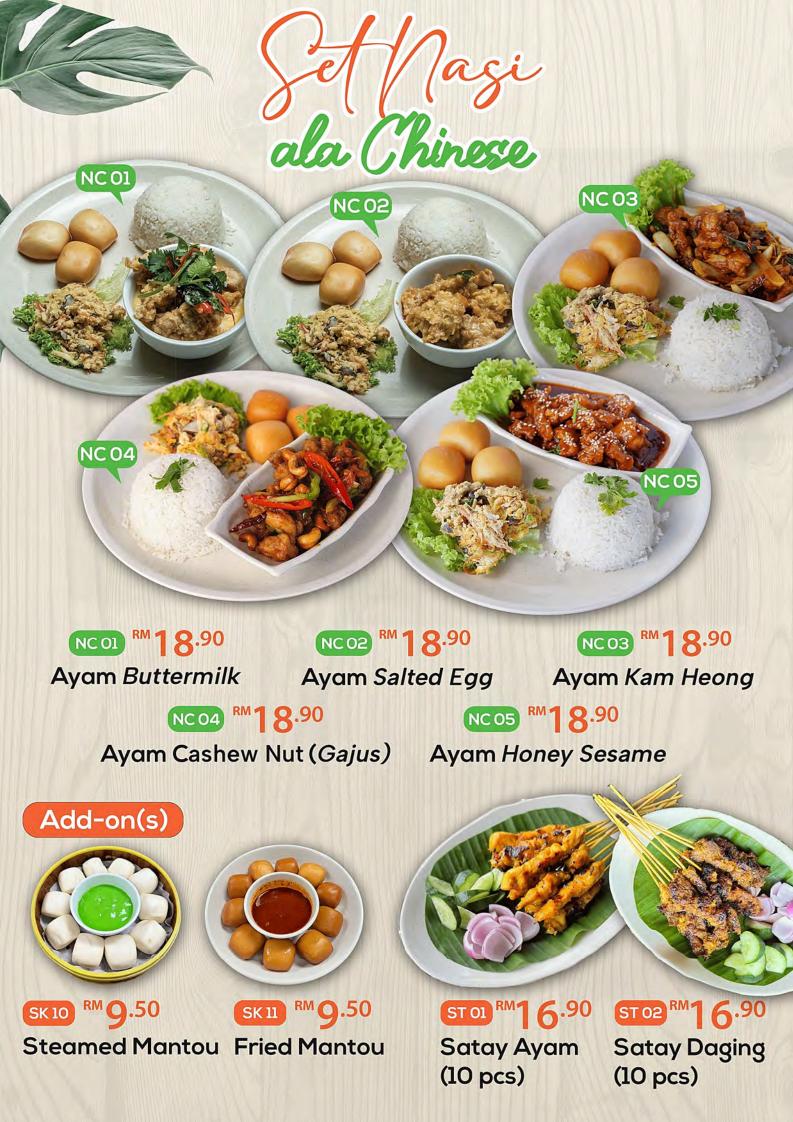

Ala Carte Ayam

**Do2 № 18**.00 | **№ 27**.00 Ayam Padprik

▶ **18**.00 | **27**.00 Ayam Pad Kra Paw

**19**.50 | **™ 28**.50

Ayam Cashew Nut (Gajus)

▲ **19**<sup>.50</sup> ■ **28**<sup>.50</sup> Ayam Buttermilk

D 25

▶ 19<sup>.50</sup> ■ 28<sup>.50</sup>
 Ayam Salted Egg
 ▶ 19<sup>.50</sup> ■ 28<sup>.50</sup>
 ▲ 28<sup>.50</sup>

D04

Ayam Nestum

Ayam Kam Heong

▲ **19**<sup>.50</sup> | ■ **28**<sup>.50</sup> Ayam Honey Sesame

Share Platter

ST 01 RM 16.90

Satay Ayam 10 pcs

ST 02 RM 16.90

Satay Daging 10 pcs

ST03 RM 16.90

Satay Mix 10 pcs

HB 07