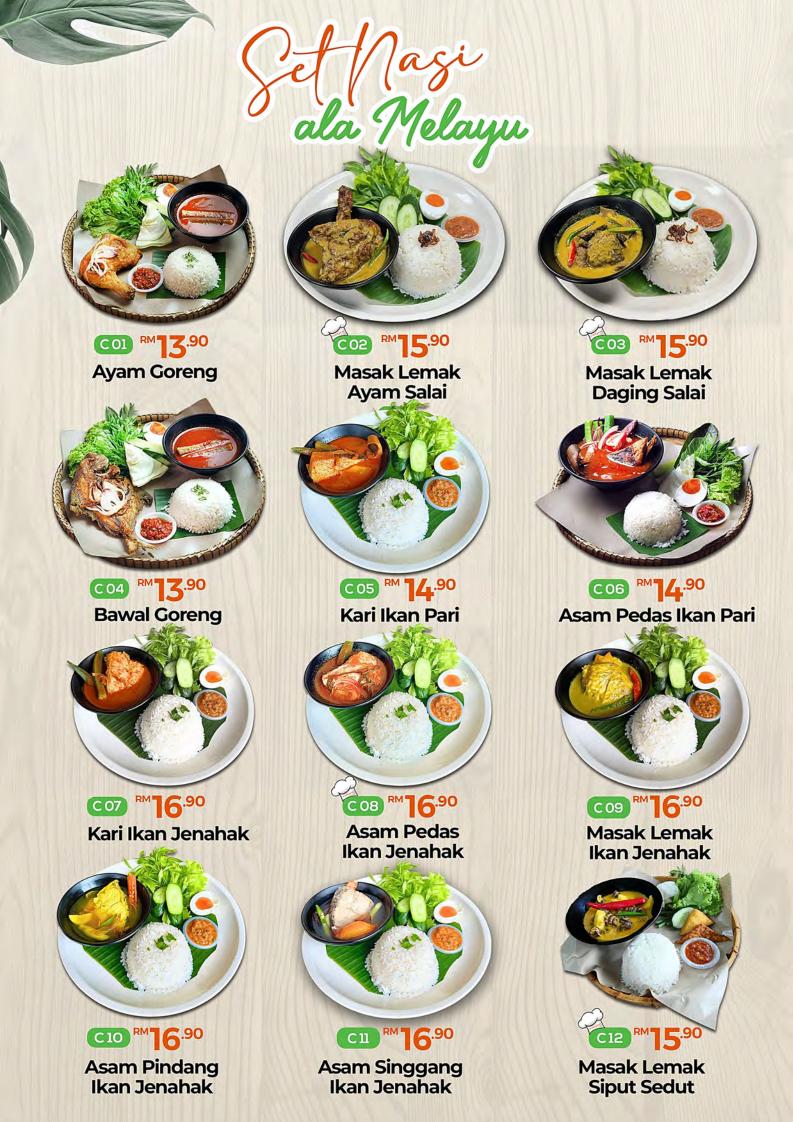

# ala Melayu

F 01

RM35.00

ala Melayu

Kari Kepala Ikan Jenahak (Sebelah)

F02 RM 55.00

Kari Kepala Ikan Jenahak (Sebiji)

F04

RM35.00

Asam Pedas Kepala Ikan Jenahak (Sebelah)

<sup>™</sup>55.00

#### Asam Pedas Kepala Ikan Jenahak (Sebiji)

F06

F 04

F 07

#### F05 RM 35.00

Kepala Ikan Jenahak Masak Lemak (Sebelah)

F06 RM 55.00

F 08

Kepala Ikan Jenahak Masak Lemak (Sebiji)

F 07 RM 40.00 Siakap Bakar Sambal Bendi

F08 M40.00 Siakap Bakar Sambal Petai