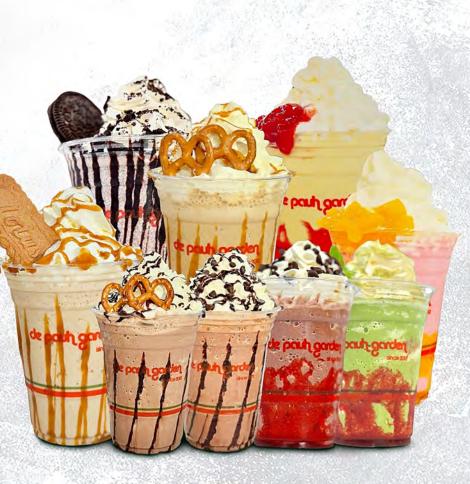

#### Milkshakes

- R01 Double Chocolate RM15.90
- R02 Chocolate Hazelnut
- R03 Chocolate Mint RM1590
- R04 Vanilla Oreo RM15.90
- R05 Caramel Biscoff RM15.90
  - R06 Choco Matcha RM15.90
  - R07 Strawberry Matcha RM16.50
  - ROB Choco Strawberry RM16.50

#### **Coffee Frappes**

- R10 Mocha Java Chip RM1590
  - RII Caramel Macchiato RM1590
- R12 Hazelnut Macchiato RM1590
- R13 Biscoff Mocchiato RM1590

#### **Smoothies**

R14 Mango Yogurt RM15.90 Smoothie R15 Strawberry Yogurt RM15.90 Smoothie R16 Mango Magic RM16.50 R17 Strawberry Sunrise RM16.50

#### **Fizzy Mocktails**

R24 Fizzy Lemon RM7.00 R25 Fizzy Strawberry RM7.00 R26 Fizzy Lychee RM8.50 R27 Fizzy Lime & Sour Plum RM8.50 R28 Tropical Twist

Jocal Favounites

B 01 Teh 'O' RM2.40 RM3.20

BO2 Teh Tarik RM 3.10 RM 3.90