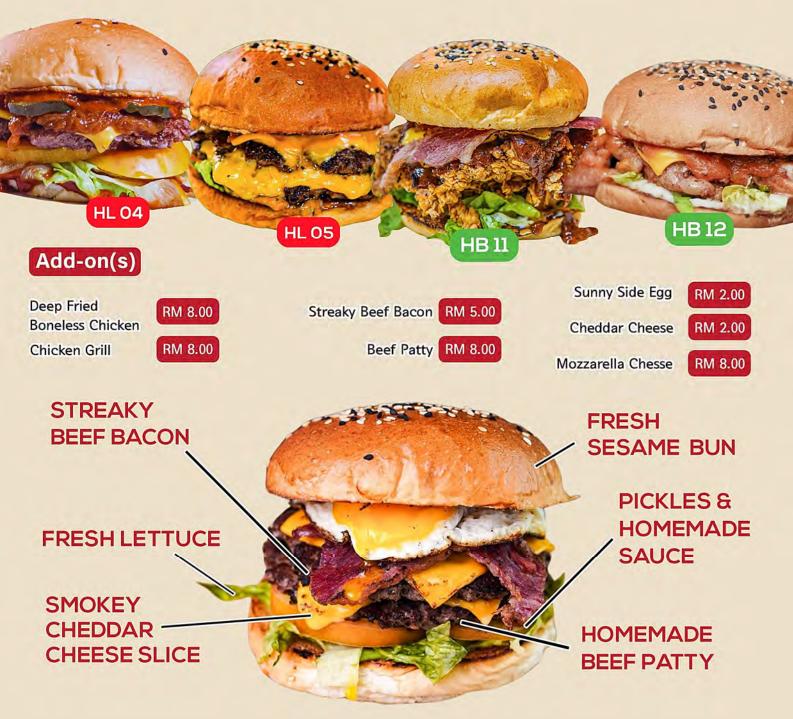

#### HB 08

HB 04

| BURGER                                                                                                                        | BEEF               | LAMB     |
|-------------------------------------------------------------------------------------------------------------------------------|--------------------|----------|
| Classic Smashed<br>(Homemade Patty, Cheddar Slice, Caramelized O<br>Pickle & Homemade BBQ Sauce)                              |                    | RM 20.00 |
| Blackpepper Beef<br>(Homemade Beef Patty, Cheddar Slice, Onion and                                                            |                    | RM 20.00 |
| Double Smashed<br>(2x Homemade Beef Patty, Cheddar Slice, Caram<br>Pickle & Homemade Sauce)                                   |                    | RM 28.00 |
| Smokey Beef<br>(Homemade Beef Patty, Cheddar Slice, Beef Baco<br>Caramelized Onion, Lettuce, Pickle & Smokey BE               | n, Sunny Side Egg, | RM 28.00 |
| Double Double<br>(2x Homemade Beef Patty, Double Cheddar Slice<br>Lettuce, Pickle & Homemade Sauce)                           |                    | RM 32.00 |
| Moza Beef<br>(Homemade Patty, Cheddar Slice, Mozzarella Che<br>Lettuce, Pickle and Homemade Sauce)                            |                    | RM 26.00 |
| <b>Double Beef Bacon</b><br>(2x Homemade Beef Patty, Cheddar Slice, Double<br>Sunny Side Egg, Caramelized Onion, Lettuce, Pic | e Beef Bacon,      | RM 42.00 |
| Oklahoma Onion                                                                                                                |                    | RM 40.00 |

(3x Homemade Beef Patty, Cheddar Slice, Lettuce, Onion &

Homemade Sauce)

### CHICKEN CRISPY

All Items are included with Fries

RM 16.00

RM 18.00

RM 22.00

RM 18.00

#### Original Crispy

(Crispy Chicken Thigh, Lettuce, Pickle, Chili Sauce, Nacho Cheese Sauce)

#### **Cheesy Korean**

(Crispy Chicken Thigh, Sunny Side Egg, Pickle, Lettuce, Nacho Cheese Sauce, Hot Korean Sauce)

#### Smokey BBQ

HB 10

(Fried Boneless chicken, Cheddar Slice, Beef Bacon, Lettuce, Pickle and Homemade Sauce)

#### **CHICKEN GRILLED**

#### Grilled Chicken Burger

(Boneless Chicken Grilled, Cheddar Slice, Lettuce, Pickle and Homemade Sauce)

|            |                                                                         | Coffe                                                                                                            | e & M                          | one!                                                                                                            |                             |
|------------|-------------------------------------------------------------------------|------------------------------------------------------------------------------------------------------------------|--------------------------------|-----------------------------------------------------------------------------------------------------------------|-----------------------------|
| e.         | The Basics                                                              | нот<br>RM8.50                                                                                                    | COLD<br>RM 9.50                |                                                                                                                 |                             |
|            | K02<br>Latte                                                            | RM10.50                                                                                                          | RM 11.50                       |                                                                                                                 |                             |
|            | K 03<br>Chocolate                                                       | RM10.00                                                                                                          | RM 11.50                       | ch 1/1 ch                                                                                                       |                             |
| y          | K04<br>Mocha<br>K05                                                     | RM 11.00                                                                                                         | RM12.50                        | de Paut gardel de Par                                                                                           | t Barder                    |
|            | Matcha<br>Crowd Favour                                                  | RM 10.00                                                                                                         | RM 11.50                       |                                                                                                                 |                             |
|            |                                                                         |                                                                                                                  |                                |                                                                                                                 |                             |
|            |                                                                         |                                                                                                                  |                                |                                                                                                                 |                             |
|            | Spanish<br>Latte                                                        | K 07<br>Biscoff<br>Latte                                                                                         | Carar<br>Macch                 | nel 🛃 🛛 Fre                                                                                                     | 09<br>nch 📈<br>a Latte      |
|            | RM 11.00   RM 12.50                                                     |                                                                                                                  |                                | RM 12.50 RM 11.00                                                                                               | RM 12.50                    |
|            |                                                                         | de posteretter                                                                                                   |                                | dr pouh, gordy                                                                                                  | de pagh garden              |
|            | Mint 🔭 Gula                                                             | K11<br>Latte 🍂<br>A Melaka                                                                                       | Salted<br>Caramel Latte        | K 13<br>Hazelnut 🕉<br>Chocolate                                                                                 | K14<br>Strawberry<br>Matcha |
| RM1<br>HOT | Add-on(s)                                                               |                                                                                                                  |                                | RM 11.00 RM 12.50                                                                                               | RM13.50                     |
| K2         | 1 Sugar                                                                 | and the second | 5 Caramel                      | K29 Espr                                                                                                        | resso shots<br>(2 shots)    |
|            | 2 Condensed Milk                                                        | K2                                                                                                               | M150<br>Salted Caramel<br>M150 | A STATE OF A | colate Chips                |
| RM<br>K 2  | <ul> <li>French Vanilla</li> <li>4150</li> <li>Whipped Cream</li> </ul> |                                                                                                                  | Mint<br>M150<br>Hazelnut       | RM150<br>K32 Bisc                                                                                               | o Cookies                   |
| RN         | 1200                                                                    | RI                                                                                                               | M1.50                          | RM150                                                                                                           |                             |