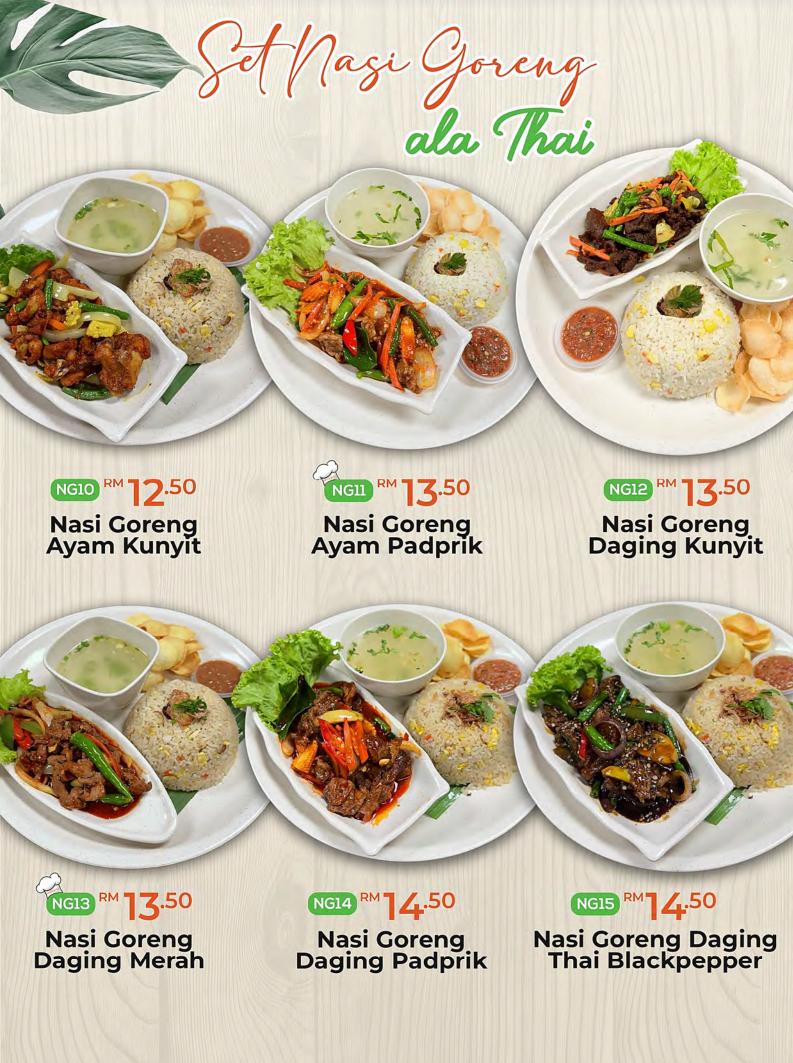

NP04 RM 12.50

Ayam Pad Kra Paw Daging Kunyit Daging Merah

NP07 <sup>RM</sup> 12.50 Daging Padprik Daging Thai Blackpepper Daging Pad Kra Paw

NG02 <sup>RM</sup>**14**.90 Nasi Goreng Belacan

#### NG 03 RM 16.90

Nasi Goreng DPG Seafood

NG 05 <sup>RM</sup>16<sup>.90</sup> Nasi Goreng Tok Pa NG 06 RM 17.90

Nasi Goreng Petai Sambal Udang

NG 07 RM17.90 Nasi Goreng Petai Sambal Sotong

NG 08 <sup>RM</sup>17<sup>.90</sup> Nasi Goreng Udang Dry Chili